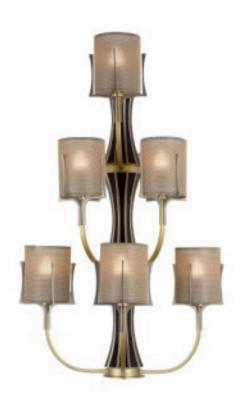

# **NEW FLOW** COLLECTION Wall lamp

### 2125-GK-24

6 LIGHTS TYPE E14 MAX 42W

Leather inlays.

# **FINISH**

Structure and connection box in F\_10 (natural brass) and F\_15 (satin gold finish); black leather inlays.

# SHADE DIMENSIONS

cm. Ø 14,5 x H.16

### SHADE FABRIC

TS\_24 (gold trevira wave)