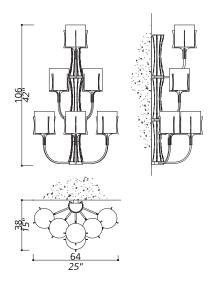

# SHADE DIMENSIONS

cm. Ø 14,5 x H.16

## NOTES

Dimensions are expressed in centimetres, if not otherwise specified. All products may be customized subject to prior consulting with our technical department; please send your request to <code>info@officina-luce.it</code>. Officina Luce (Registered brand of ISSARCH srl) reserves the right to change or delete, at any time and without prior warning, the technical specification of any model or the model itself, depending on technical and commercial requirements.